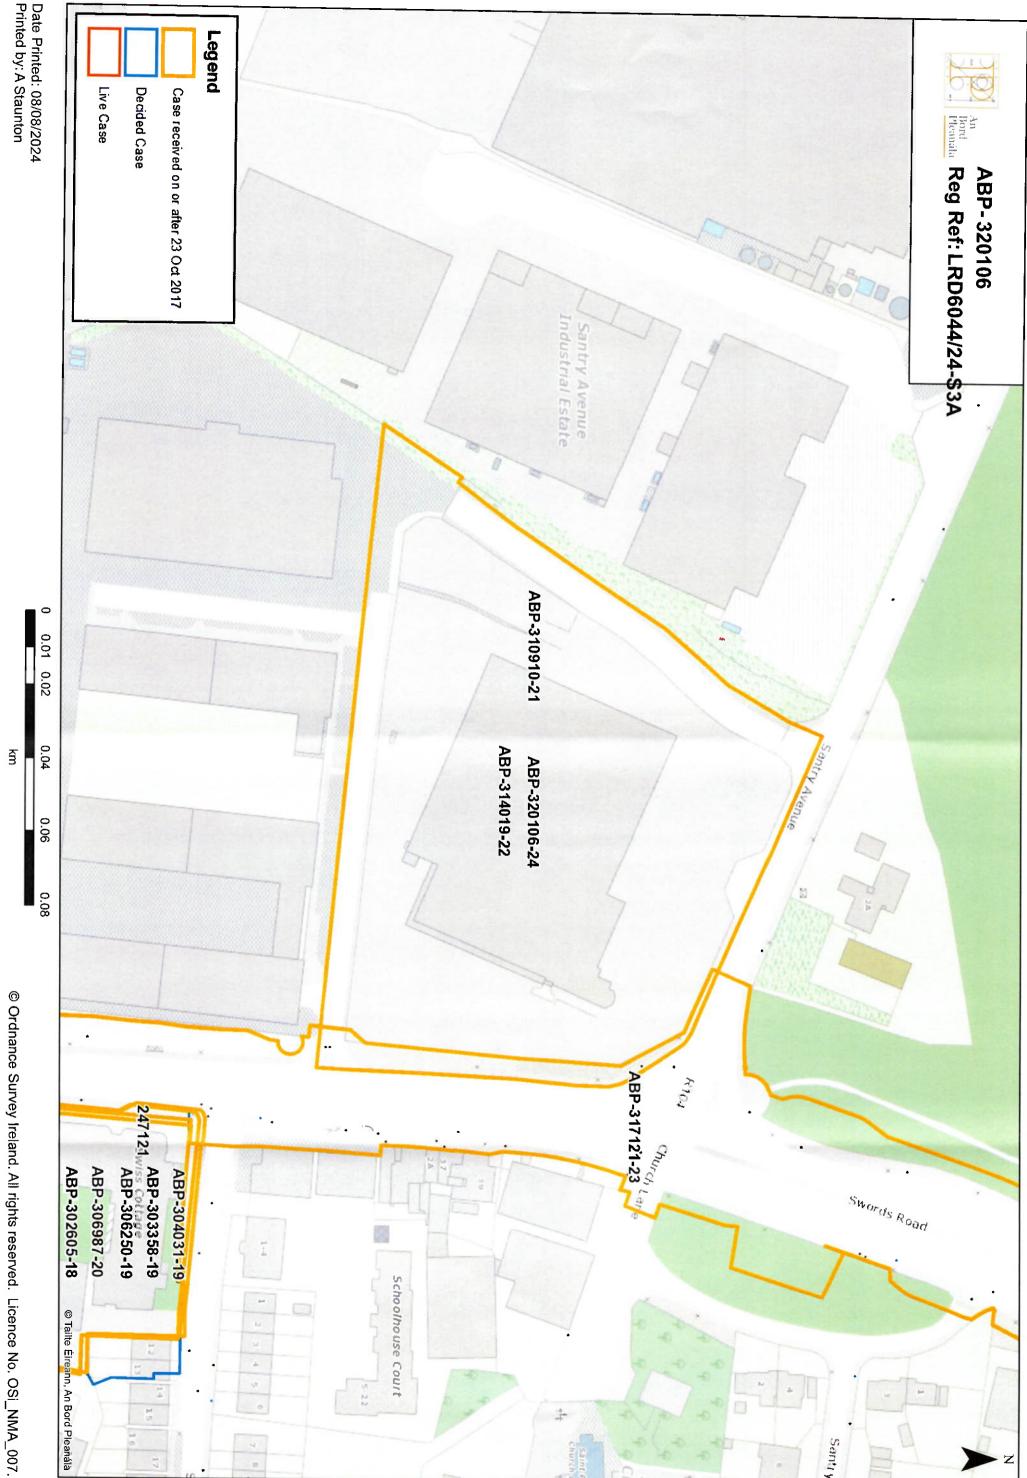

247121 ABP-303358-19 ABP-306250-19 ABP-304031-19 ABP-306987-20 ABP-302605-18 Swords Road 1-4 Schoolhouse Court - put © Tailte Éireann, An Bord Pleanála 3 4 5 12 he 5.22 ā. 14 100 0 15 Santry 7 8 17

© Ordnance Survey Ireland. All rights reserved. Licence No. OSi\_NMA\_007.