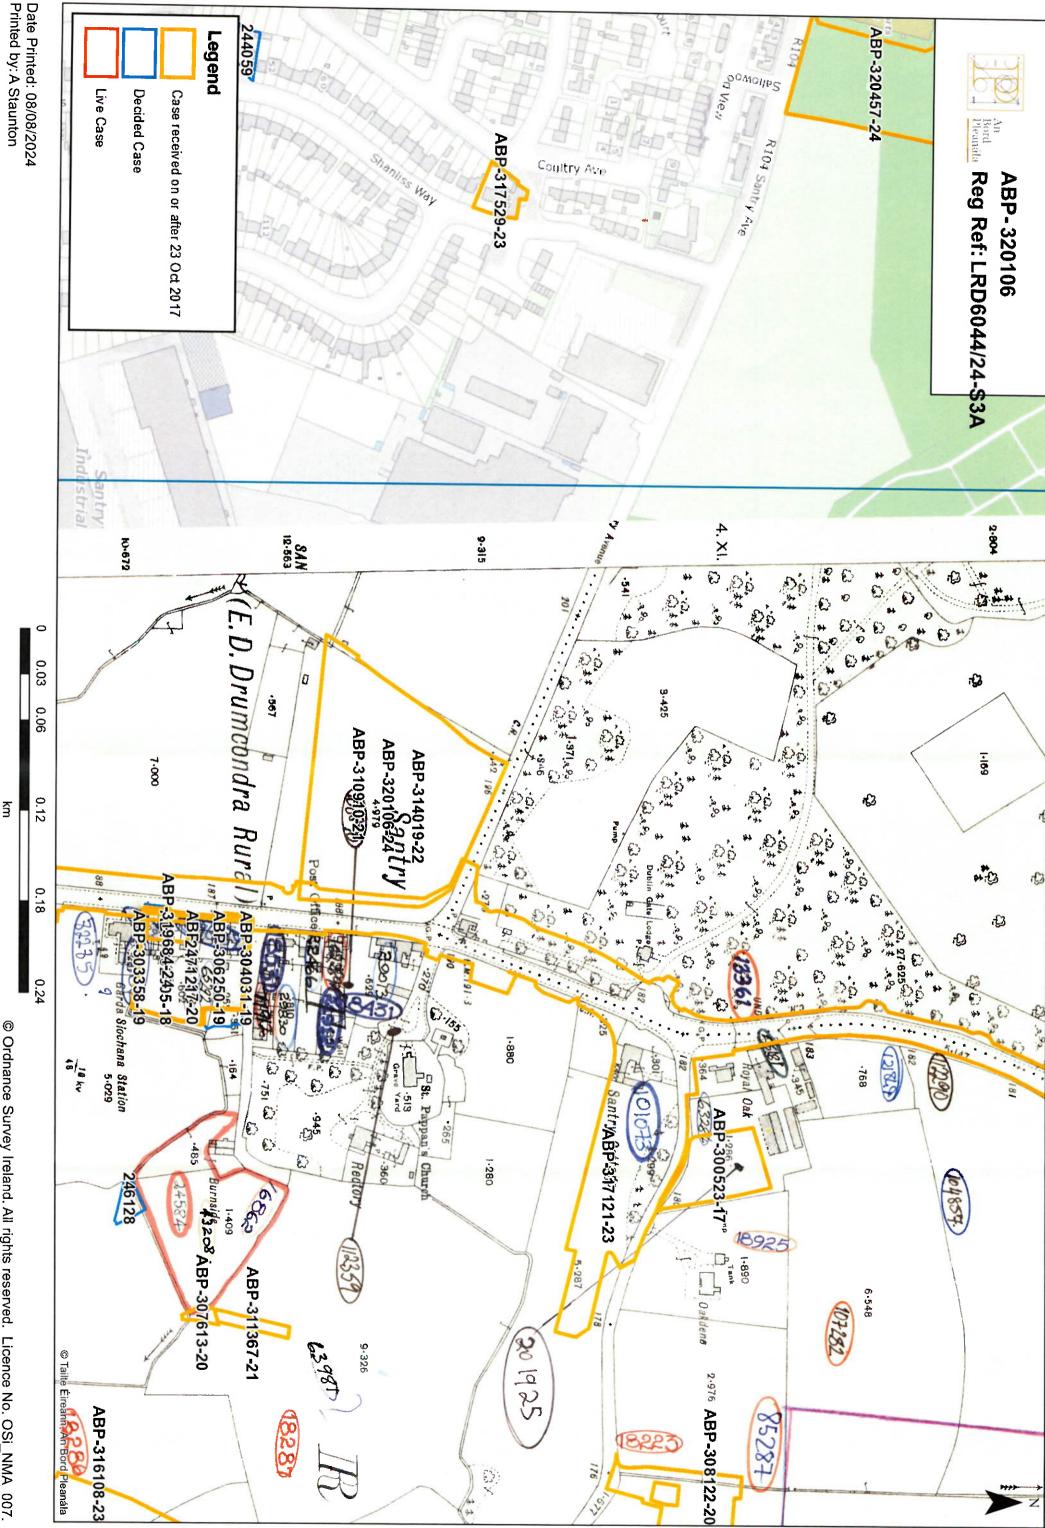

processing:

History reference numbers: (BP10 letter)

| Site Plans, Manager's Order<br>and all internal reports |
|---------------------------------------------------------|
|                                                         |
|                                                         |
|                                                         |

A copy of the following Drawing Numbers:

Any other relevant information necessary for the current appeal:

Sign: \_\_\_\_

Date:\_\_\_\_2510-

| Sign: | _ Requested Date |  |
|-------|------------------|--|
|-------|------------------|--|



247121 ABP-303358-19 ABP-306250-19 ABP-304031-19 ABP-306987-20 ABP-302605-18 Swords Road 1-4 Schoolhouse Court - put © Tailte Éireann, An Bord Pleanála 3 4 5 12 he 5.22 ā. 14 100 0 15 Santry 7 8 17





© Ordnance Survey Ireland. All rights reserved. Licence No. OSi\_NMA\_007.