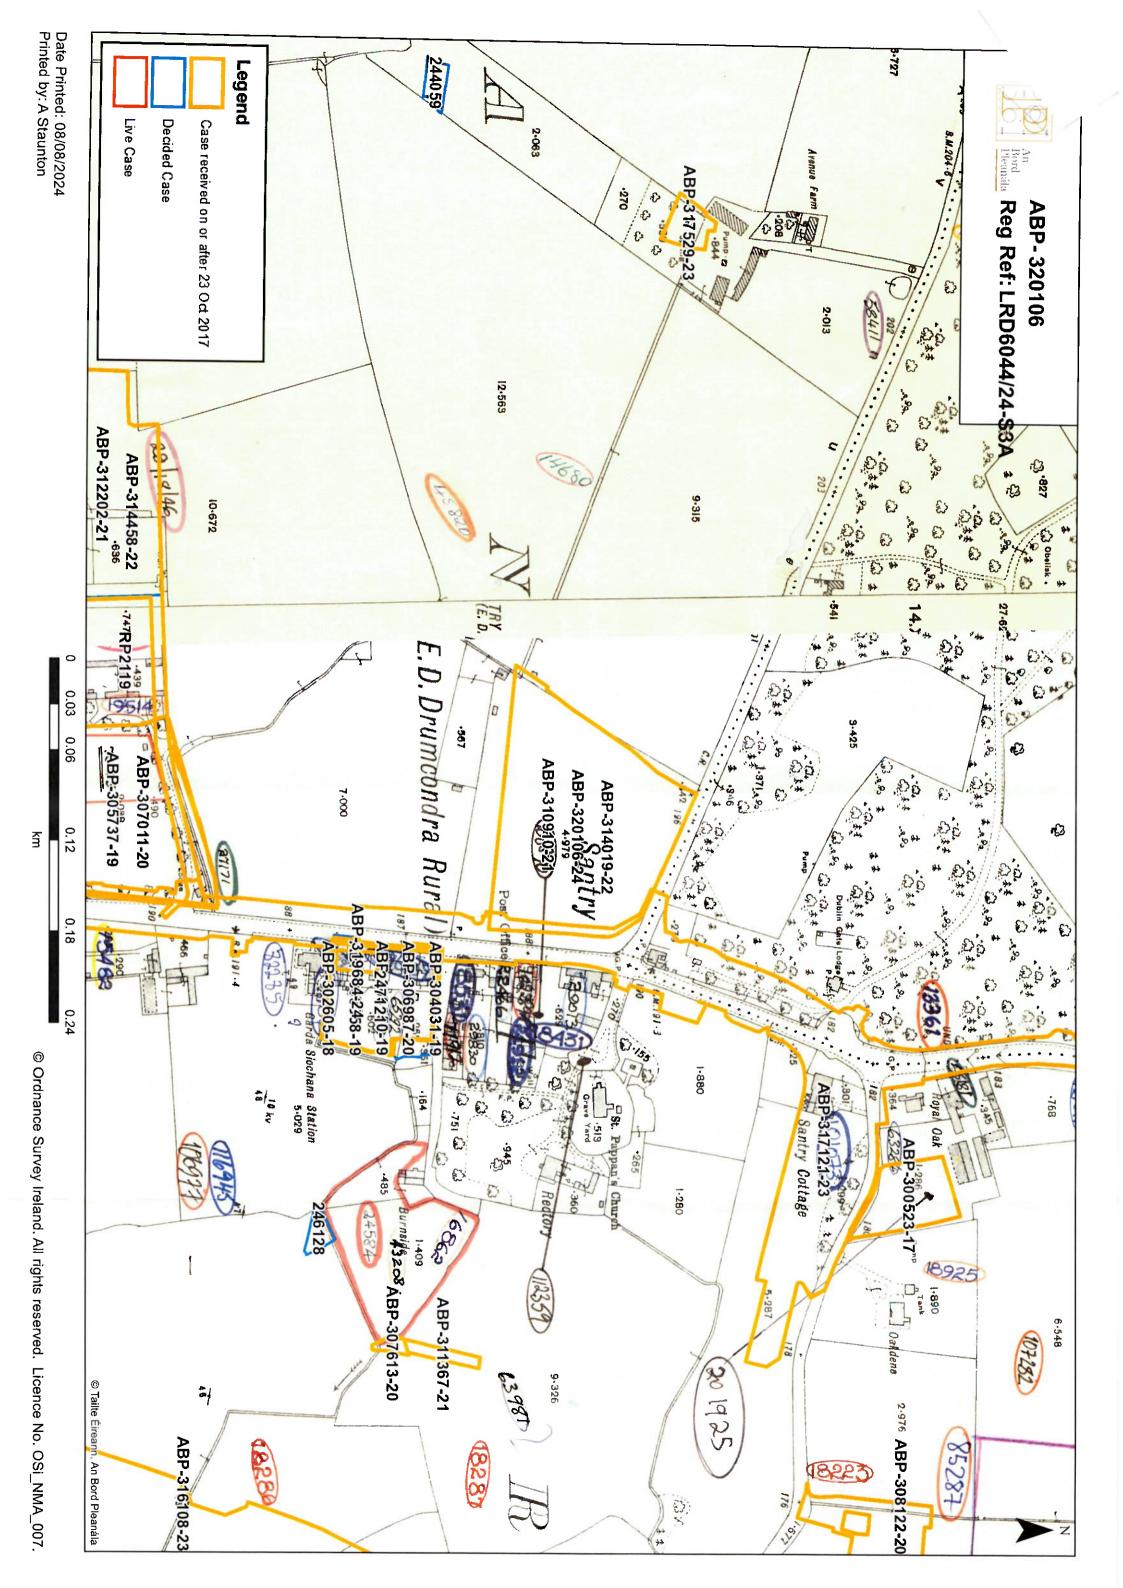

Order<br>and all internal reports |
|---------------------------------------------------------|
|                                                         |
|                                                         |
|                                                         |

A copy of the following Drawing Numbers:

Any other relevant information necessary for the current appeal:

Sign: \_\_\_\_

Date:\_\_\_\_2510-

| Sign: | _ Requested Date |  |
|-------|------------------|--|
|-------|------------------|--|



247121 ABP-303358-19 ABP-306250-19 ABP-304031-19 ABP-306987-20 ABP-302605-18 Swords Road 1-4 Schoolhouse Court - put © Tailte Éireann, An Bord Pleanála 3 4 5 12 he 5.22 ā. 14 100 0 15 Santry 7 8 17





© Ordnance Survey Ireland. All rights reserved. Licence No. OSi\_NMA\_007.